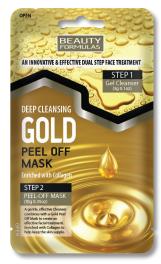

BEAUTY FORMULAS GOLD RANGE INCLUDES A **DEEP CLEANSING GOLD PEEL OFF FACIAL MASK**,

AN INNOVATIVE AND EFFECTIVE DUAL STEP FACE TREATMENT. THE GENTLE, YET EFFECTIVE, GEL CLEANSER

DEVELOPED WITH LEMON AND CUCUMBER EXTRACT WORKS TO CLARIFY THE SKIN'S SURFACE,

ALLOWING THE GOLD PEEL OFF MASK TO BE MOST EFFECTIVE. THE RANGE ALSO INCLUDES **REVIVING GOLD EYE GEL PATCHES**, AND A **REVITALISING GOLD GEL FACIAL MASK**, BOTH ENRICHED WITH

COLLAGEN. ALSO INCLUDED IS A **NOURISHING HONEYCOMB GOLD FACIAL MASK** ENRICHED